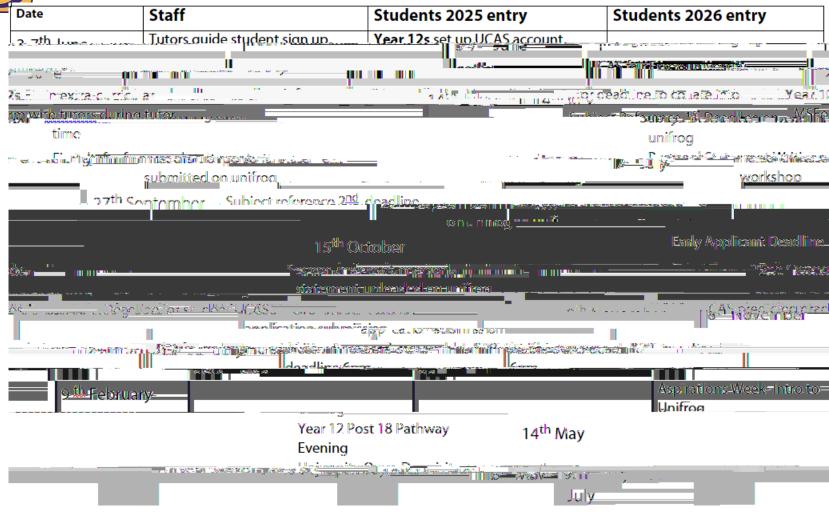

aw National Aptitude Test (LNAT)

Cambridge TSA (Thinking Skills Assessment)

Oxford TSA (Thinking Skills Assessment)

Maths STEP (Sixth Term Examination Paper)

Interviews / Portfolios
The personal statement
The school's reference
Dr Clements' support now.



#### Choosing the Right University for you

- Style—traditional and subject based, modern universities, more vocational
- Location—cities or rural
- Size more than 20,000 to 2,000.
- Culture and facilities influenced by a range of factorsgage, nationality, interests including the diversity of students who attend.
- What graduates de destinations after university
- Course content
- Tuition fees—canvary. Check for scholarships or bursaries.
- Living costs accommodation, transport, and food can vary enormously.

## TimeLine 2025 entry





## Support throughout

Early Applicant Group Blue Acorns: workshops for students Mock interview(s) Conference opportunities Personal Statement Support **Tutor Monitoring** Permission to attend Open Days Art/Creative portfolio support





## university websites

- www.ucas.com
- www.unifrog.org (parent cod
- unistats.direct.gov.uk
- www.thecompleteuniversityguide.co.uk
- www.opendays.com



#### **UCAS TOOLS**

- https://www.ucas.com/discover/advice-parents-guardians-and-carers
- https://www.ucas.com/discover



#### Discover options

#### Register with the UCAS Hub to:

- explore careers, subjects, places, and apprenticeships in one place
- find and favourite over 35,000 courses
- search for open days, events and virtual tours
- turn predicted grades into UCAS Tariff points
- speak to