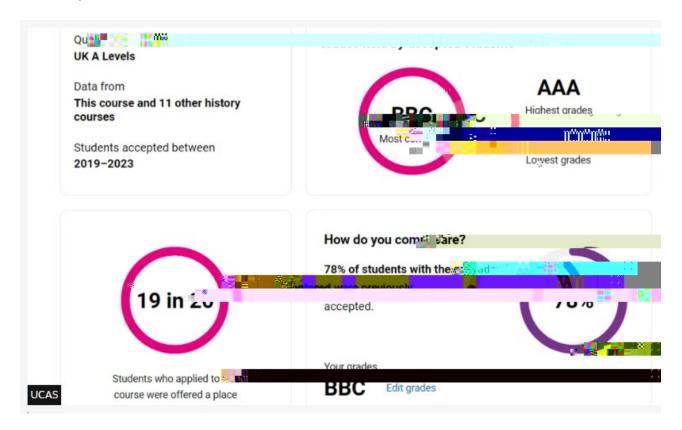

## university websites

- www.ucas.com
- www.unifrog.org (parent cod
- unistats.direct.gov.uk
- www.thecompleteuniversityguide.co.uk
- www.opendays.com

### **UNIFROG**

www.unifrog.org/code

## unifrog

- Students enter predicted grades and subject of interest.(predicted grades are typically based on Year 12 mock performance)
- Aspirational, solid and safe
- Filter by location, students satisfaction, hours of lectures, price of accommodation etc
- Direct links to university pages and open days
- Savpe,t,s e